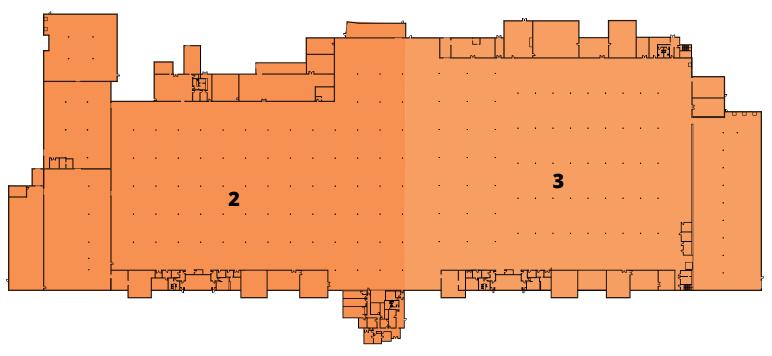

## **FLOOR PLAN**

#### 2850 GAINESVILLE HWY | ALTO, GA

| NUMBER | SPACE DESIGNATION   | DRIVE-IN DOORS | CLEAR HEIGHT | COLUMN SPACE | DOCKS | SQUARE FEET |
|--------|---------------------|----------------|--------------|--------------|-------|-------------|
| 1      | BASEMENT            | 0              | 9'           | 25' x 50'    | 0     | 88,408 SF   |
| 2      | AVAILABLE 12/1/2024 | 3              | 18′          | 32' x 40'    | 5     | 193,074 SF  |
| 3      | AVAILABLE 9/1/2025  | 3              | 18' - 30'    | 32' x 40'    | 4     | 183,542 SF  |
| TOTAL  |                     |                |              |              |       | 465,024 SF  |