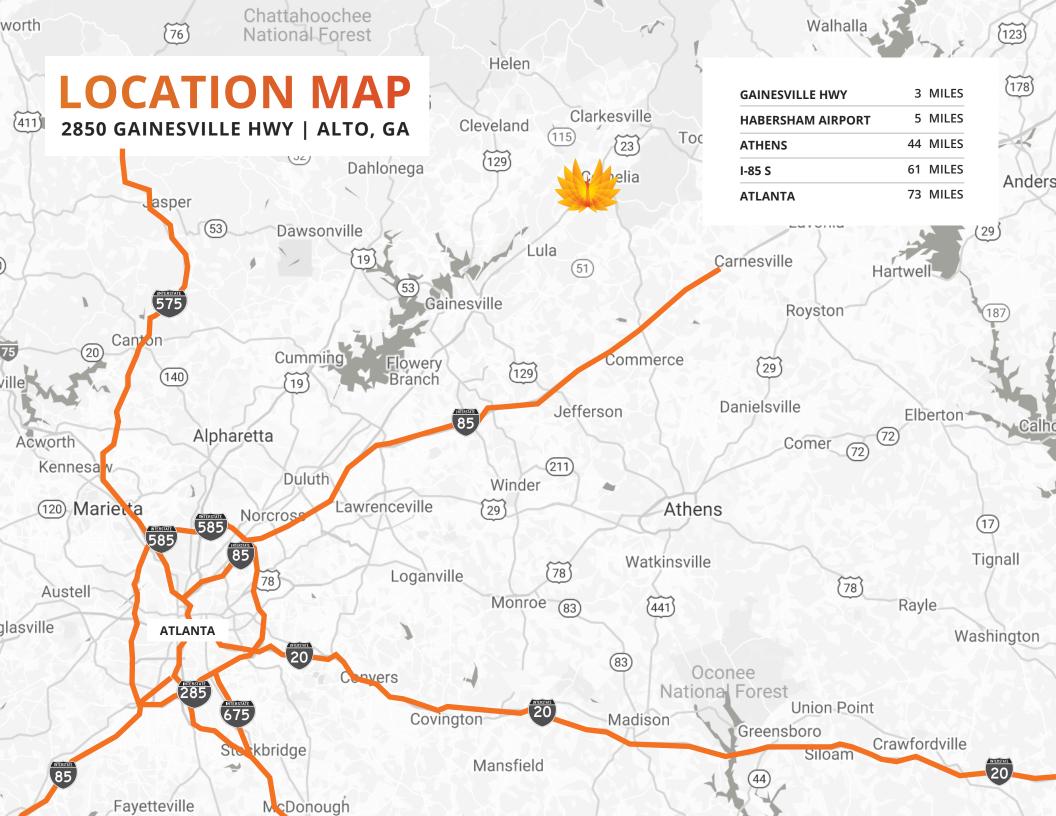

## FOR LEASE | 465,024 SF 2850 GAINESVILLE HWY | ALTO, GEORGIA

LUKE HERDER 414-244-9575 | LHERDER@PHOENIXINVESTORS.COM

PHOENIX

INVESTORS

Opportunity. Execution. Value Creation.

This document has been prepared by Phoenix Investors for advertising and general information only. Phoenix Investors makes no guarantees, representations, or warranties of any kind, expressed or implied, regarding the information including, but not limited to, warranties of content, accuracy, and reliability.

EASY ACCESS TO I-985/HWY 23 & I-85

SECURITY FENCING WITH GATED ACCESS

2100+ FT OF PRIMARY STREET FRONTAGE

SPACE TO PARK
OVER 150 TRAILERS

193,074 SF AVAILABLE 12/1/2024

183,542 SF AVAILABLE 9/1/2025