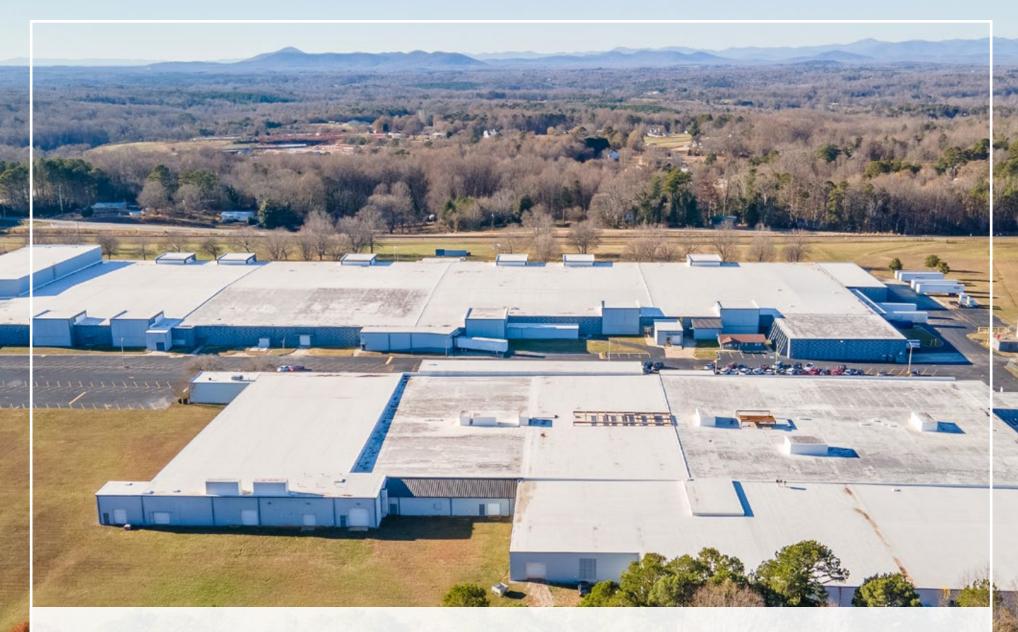

## FOR LEASE | 465,024 SF 2850 GAINESVILLE HWY | ALTO, GEORGIA

LUKE HERDER 414-244-9575 | LHERDER@PHOENIXINVESTORS.COM

PHOENIX

INVESTORS

Opportunity. Execution. Value Creation.

This document has been prepared by Phoenix Investors for advertising and general information only. Phoenix Investors makes no guarantees, representations, or warranties of any kind, expressed or implied, regarding the information including, but not limited to, warranties of content, accuracy, and reliability.

EASY ACCESS TO I-985/HWY 23 & I-85

SECURITY FENCING WITH GATED ACCESS

2100+ FT OF PRIMARY STREET FRONTAGE

SPACE TO PARK
OVER 150 TRAILERS

193,074 SF AVAILABLE 12/1/2024

183,542 SF AVAILABLE 9/1/2025