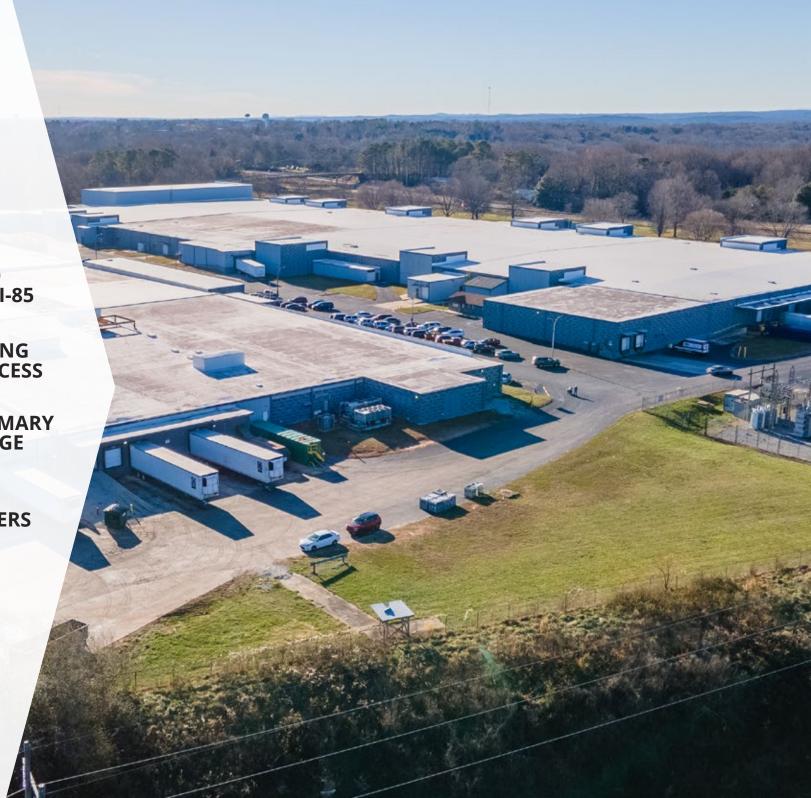

EASY ACCESS TO I-985/HWY 23 & I-85

SECURITY FENCING WITH GATED ACCESS

2100+ FT OF PRIMARY STREET FRONTAGE

SPACE TO PARK
OVER 150 TRAILERS

193,074 SF AVAILABLE 12/1/2024

183,542 SF AVAILABLE 9/1/2025